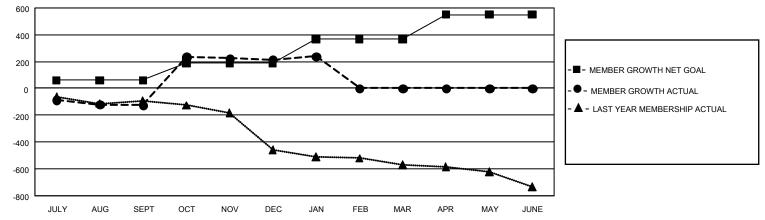

## GAT MONTHLY MEMBERSHIP PROGRESS REPORT

GMT Constitutional Area 3, Group F

REPORT DOES NOT INCLUDE CLUBS IN UNDISTRICTED AREAS.

| Clubs         |               |             |               | Members               |                        |                         |                                                    |  |  |
|---------------|---------------|-------------|---------------|-----------------------|------------------------|-------------------------|----------------------------------------------------|--|--|
|               | RESULTS FOR   | R 2020-2021 |               | RESULTS FOR 2020-2021 |                        |                         |                                                    |  |  |
| QUARTER       | NEW CLUB GOAL | NEW CLUBS   | DROPPED CLUBS | QUARTER MEME          | BER GROWTH NET<br>GOAL | MEMBER GROWTH<br>ACTUAL | DROPPED<br>MEMBERS ACTUAL<br>(including transfers) |  |  |
| JULY/AUG/SEPT | 6             | 1           | 2             | JULY/AUG/SEPT         | 60                     | 145                     | 244                                                |  |  |
| OCT/NOV/DEC   | 15            | 5           | 0             | OCT/NOV/DEC           | 130                    | 661                     | 316                                                |  |  |
| JAN/FEB/MAR   | 12            | 1           | 0             | JAN/FEB/MAR           | 180                    | 56                      | 29                                                 |  |  |
| APR/MAY/JUNE  | 15            | 0           | 0             | APR/MAY/JUNE          | 180                    | 0                       | 0                                                  |  |  |