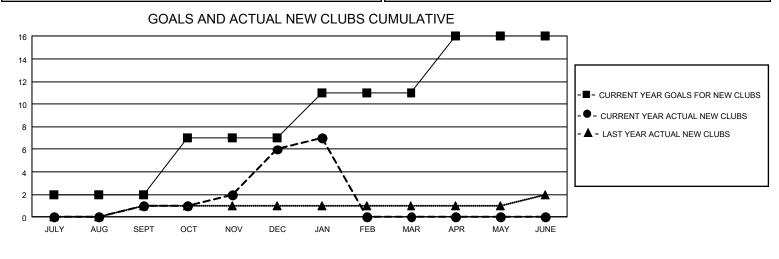

## GAT MONTHLY MEMBERSHIP PROGRESS REPORT

GMT Constitutional Area 3, Group F

REPORT DOES NOT INCLUDE CLUBS IN UNDISTRICTED AREAS.

| Clubs         |               |             |               | Members               |                        |                         |                                                    |  |  |
|---------------|---------------|-------------|---------------|-----------------------|------------------------|-------------------------|----------------------------------------------------|--|--|
|               | RESULTS FOR   | R 2020-2021 |               | RESULTS FOR 2020-2021 |                        |                         |                                                    |  |  |
| QUARTER       | NEW CLUB GOAL | NEW CLUBS   | DROPPED CLUBS | QUARTER MEME          | BER GROWTH NET<br>GOAL | MEMBER GROWTH<br>ACTUAL | DROPPED<br>MEMBERS ACTUAL<br>(including transfers) |  |  |
| JULY/AUG/SEPT | 6             | 1           | 2             | JULY/AUG/SEPT         | 60                     | 145                     | 244                                                |  |  |
| OCT/NOV/DEC   | 15            | 5           | 0             | OCT/NOV/DEC           | 130                    | 661                     | 316                                                |  |  |
| JAN/FEB/MAR   | 12            | 1           | 0             | JAN/FEB/MAR           | 180                    | 56                      | 29                                                 |  |  |
| APR/MAY/JUNE  | 15            | 0           | 0             | APR/MAY/JUNE          | 180                    | 0                       | 0                                                  |  |  |